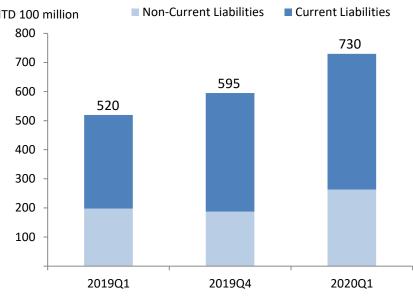

2020 Operating Results by Segment
- Appendix -- Segment Definitions



## **Q1 2020 Financial Results**

## ■ Net Income for Q1 2020 was NT\$110 million, with EPS being NT\$0.03

| In NTD 100 Million                              | 2016 | 2017  | 2018  | 2019 | 2020Q1 |
|-------------------------------------------------|------|-------|-------|------|--------|
| Net Income                                      | 45.7 | 65.6  | 117.6 | 31.5 | 1.1    |
| Earnings Per Share (NTD)                        | 1.33 | 1.97  | 3.53  | 0.95 | 0.03   |
| EBITDA                                          | 83.3 | 117.0 | 191.2 | 57.9 | 8.9    |
| EBITDA (Manufacturing Segments + Reinvestments) | 79.5 | 83.3  | 110.7 | 49.1 | 9.6    |



## **Q1 2020 Financial Results**

#### Total Assets and Liabilities







## **Q1 2020 Financial Results**

#### Cash Flow





## Q1 2020 Operating Results by Segment



- Stainless Steel Segment -- Net profit margin reported YoY growth, but the pandemic has impacted the orders and shipments for Q1 2020.
- Wire and Cable Segment -- Contributed sustainable earnings.
- Commercial Real Estate Segment -- The earnings of Phase III of Lot D of Walsin Centro located in Nanjing will be recognized starting from the second quarter of this year.
- Reinvestments -- Recognized investment gains in Borrego, solar business in U.S..
- Others -- Hedging losses of raw materials.





# **Appendix**– Segment Definitions



## **Segment Definitions**

- Stainless Steel Segment: Yenshui Plant, Taichung Plant, Yantai Walsin,
   Jiangying Walsin (Alloy), Baihe Walsin and Changshu