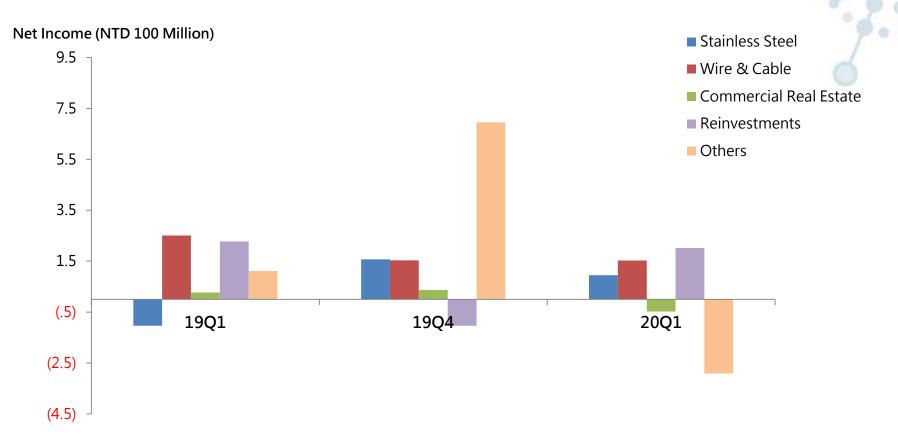

## Q1 2020 Operating Results by Segment

- Stainless Steel Segment -- Net profit margin reported YoY growth, but the pandemic has impacted the orders and shipments for Q1 2020.
- Wire and Cable Segment -- Contributed sustainable earnings.
- Commercial Real Estate Segment -- The earnings of Phase III of Lot D of Walsin Centro located in Nanjing will be recognized starting from the second quarter of this year.
- Reinvestments -- Recognized investment gains in Borrego, solar business in U.S..
- Others -- Hedging losses of raw materials.