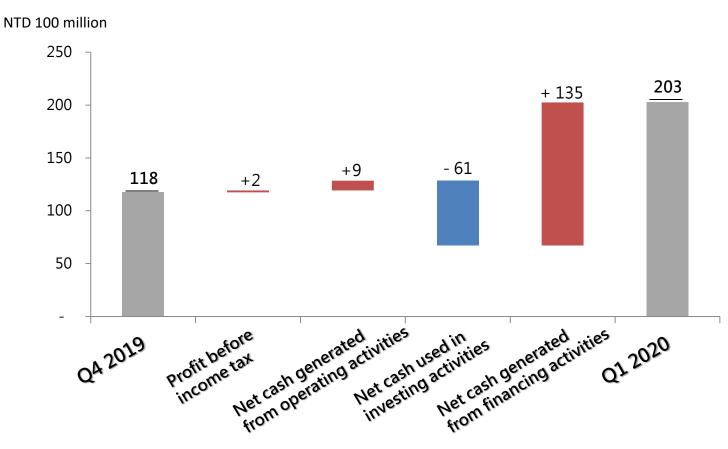

nt Definitions



## **Q1 2020 Financial Results**

## ■ Net Income for Q1 2020 was NT\$110 million, with EPS being NT\$0.03

| In NTD 100 Million                              | 2016 | 2017  | 2018  | 2019 | 2020Q1 |
|-------------------------------------------------|------|-------|-------|------|--------|
| Net Income                                      | 45.7 | 65.6  | 117.6 | 31.5 | 1.1    |
| Earnings Per Share (NTD)                        | 1.33 | 1.97  | 3.53  | 0.95 | 0.03   |
| EBITDA                                          | 83.3 | 117.0 | 191.2 | 57.9 | 8.9    |
| EBITDA (Manufacturing Segments + Reinvestments) | 79.5 | 83.3  | 110.7 | 49.1 | 9.6    |



## **Q1 2020 Financial Results**

#### Total Assets and Liabilities







## **Q1 2020 Financial Results**

#### Cash Flow





## Q1 2020 Operating Results by Segment



- Stainless Steel Segment -- Net profit margin reported YoY growth, but the pandemic has impacted the orders and shipments for Q1 2020.
- Wire and Cable Segment -- Contributed sustainable earnings.
- Commercial Real Estate Segment -- The earnings of Phase III of Lot D of Walsin Centro located in Nanjing will be recognized starting from the second quarter of this year.
- Reinvestments -- Recognized investment gains in Borrego, solar business in U.S..
- Others -- Hedging losses of raw materials.





# **Appendix**– Segment Definitions



## **Segment Definitions**

- Stainless Steel Segment: Yenshui Plant, Taichung Plant, Yantai Walsin,
   Jiangying Walsin (Alloy), Baihe Walsin and Changshu Walsin
- Wire and Cable Segment: Hsinchuang Plant, Yan