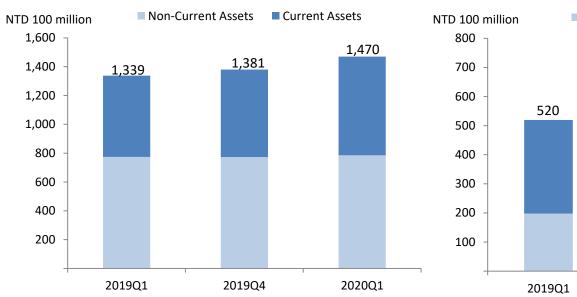

Q1 2020 Operating Results by Segment
- Appendix -- Segment Definitions



## **Q1 2020 Financial Results**

## ■ Net Income for Q1 2020 was NT\$110 million, with EPS being NT\$0.03

| In NTD 100 Million                              | 2016 | 2017  | 2018  | 2019 | 2020Q1 |
|-------------------------------------------------|------|-------|-------|------|--------|
| Net Income                                      | 45.7 | 65.6  | 117.6 | 31.5 | 1.1    |
| Earnings Per Share (NTD)                        | 1.33 | 1.97  | 3.53  | 0.95 | 0.03   |
| EBITDA                                          | 83.3 | 117.0 | 191.2 | 57.9 | 8.9    |
| EBITDA (Manufacturing Segments + Reinvestments) | 79.5 | 83.3  | 110.7 | 49.1 | 9.6    |



## **Q1 2020 Financial Results**

#### Total Assets and Liabilities







## **Q1 2020 Financial Results**

#### Cash Flow





## Q1 2020 Operating Results by Segment



- Stainless Steel Segment -- Net profit margin reported YoY growth, but the pandemic has impacted the orders and shipments for Q1 2020.
- Wire and Cable Segment -- Contributed sustainable earnings.
- Commercial Real Estate Segment -- The earnings of Phase III of Lot D of Walsin Centro located in Nanjing will be recognized starting from the second quarter of this year.
- Reinvestments -- Recognized investment gains in Borrego, solar business in U.S..
- Others -- Hedging losses of raw materials.





# **Appendix**– Segment Definitions



## **Segment Definitions**

- Stainless Steel Segment: Yenshui Plant, Taichung Plant, Yantai Walsin,
   Jiangying Walsin (Alloy), Baihe Walsin and Changsh