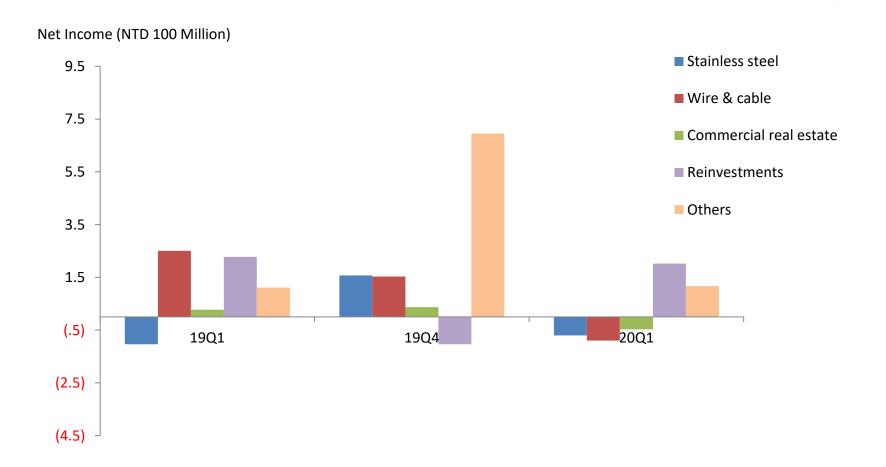

## **Q1 2020 Investor Conference Materials Update**

■ P7. Update of Net Income in Stainless Steel Segment / Wire and Cable Segment / Others