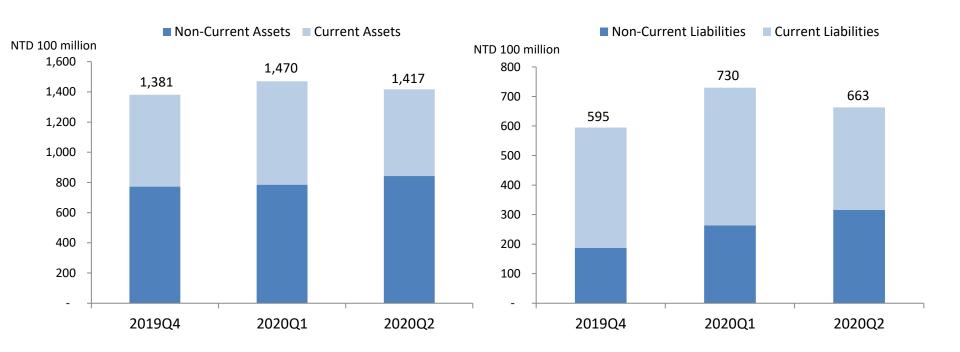

ate of Q1 2020 Investor Conference Materials



### **Q2 2020 Financial Results**

■ Net Income for Q2 2020 was NT\$ 3.0 billion, with EPS being NT\$ 0.90

| In NTD 100 Million                              | 2019 | 2019H1 | 2020H1 | 2020Q1 | 2020Q2 |
|-------------------------------------------------|------|--------|--------|--------|--------|
| Net Income                                      | 31.5 | 21.2   | 29.9   | 1.1    | 28.8   |
| Earnings Per Share (NTD)                        | 0.95 | 0.64   | 0.90   | 0.03   | 0.87   |
| EBITDA                                          | 57.9 | 44.1   | 60.2   | 8.9    | 51.3   |
| EBITDA (Manufacturing Segments + Reinvestments) | 49.1 | 24.3   | 30.2   | 9.6    | 20.6   |



#### **Q2 2020 Financial Results**

#### Total Assets and Liabilities





#### **Q2 2020 Financial Results**

#### Cash Flow





## **Q2 2020 Operating Results by Segment**



- Stainless Steel Segment -- Changshu Walsin and Yantai Walsin reported net profit.
- Wire and Cable Segment -- Contributed sustainable earnings.
- Commercial Real Estate Segment -- The sales of Phase III of Lot D of Walsin Centro located in Nanjing recognized in 2020Q2 with approximate RMB 1 billion.
- Reinvestments -- Recognized investment gains in Walsin Technology Corporation and Winbond.
- Others -- Recognized bond's interest income.





## **Appendix**



#### **Segment Definitions**

- Stainless Steel Segment: Yenshui Plant, Taichung Plant, Yantai Walsin, Jiangying Walsin (Alloy), Baihe Walsin and Changshu Walsin
- Wire and Cable Segment: Hsinchuang Plant, Yangmei Plant, Dongg