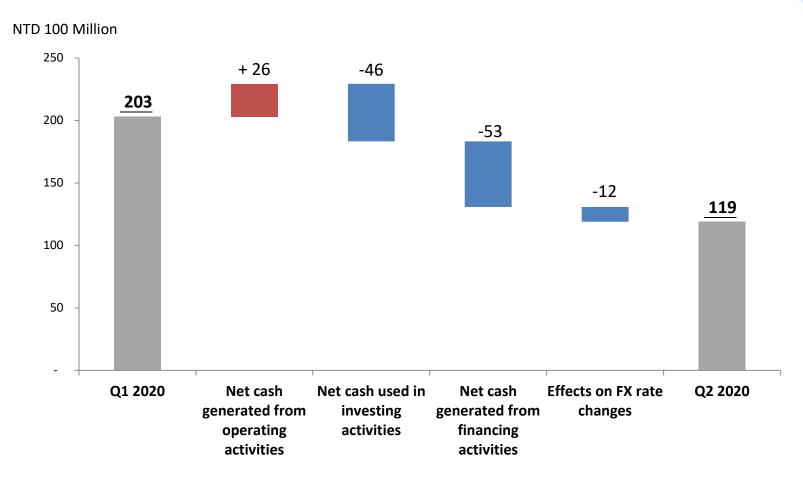

2020 Financial Results**

■ Net Income for Q2 2020 was NT\$ 3.0 billion, with EPS being NT\$ 0.90

| In NTD 100 Million                              | 2019 | 2019H1 | 2020H1 | 2020Q1 | 2020Q2 |
|-------------------------------------------------|------|--------|--------|--------|--------|
| Net Income                                      | 31.5 | 21.2   | 29.9   | 1.1    | 28.8   |
| Earnings Per Share (NTD)                        | 0.95 | 0.64   | 0.90   | 0.03   | 0.87   |
| EBITDA                                          | 57.9 | 44.1   | 60.2   | 8.9    | 51.3   |
| EBITDA (Manufacturing Segments + Reinvestments) | 49.1 | 24.3   | 30.2   | 9.6    | 20.6   |



#### **Q2 2020 Financial Results**

#### Total Assets and Liabilities





#### **Q2 2020 Financial Results**

#### Cash Flow





## **Q2 2020 Operating Results by Segment**



- Stainless Steel Segment -- Changshu Walsin and Yantai Walsin reported net profit.
- Wire and Cable Segment -- Contributed sustainable earnings.
- Commercial Real Estate Segment -- The sales of Phase III of Lot D of Walsin Centro located in Nanjing recognized in 2020Q2 with approximate RMB 1 billion.
- Reinvestments -- Recognized investment gains in Walsin Technology Corporation and Winbond.
- Others -- Recognized bond's interest income.





## **Appendix**



#### **Segment Definitions**

- Stainless Steel Segment: Yenshui Plant, Taichung Plant, Yantai Walsin, Jiangying Walsin (Alloy), Baihe Walsin and Changshu Walsin
- Wire and Cable Segment: Hsinchuang Plant, Yangmei Plant, Dongguan
   Walsin, Shanghai Walsin and Jiangying Walsin (Ste