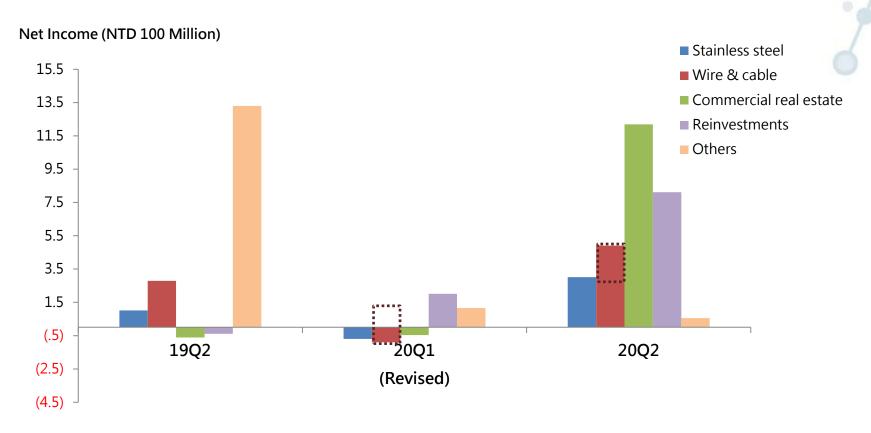

## **Q2 2020 Operating Results by Segment**

- Stainless Steel Segment -- Changshu Walsin and Yantai Walsin reported net profit.
- Wire and Cable Segment -- Contributed sustainable earnings.
- Commercial Real Estate Segment -- The sales of Phase III of Lot D of Walsin Centro located in Nanjing recognized in 2020Q2 with approximate RMB 1 billion.
- Reinvestments -- Recognized investment gains in Walsin Technology Corporation and Winbond.
- Others -- Recognized bond's interest income.