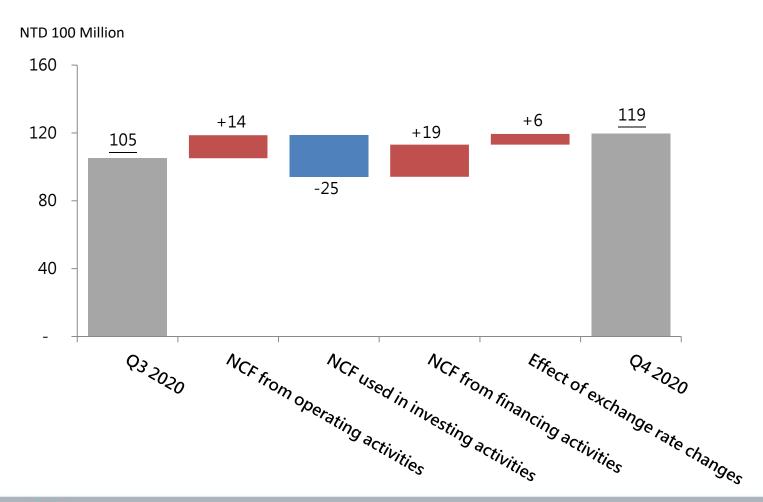

S being NT\$ 2.04

| In NTD 100 Million                                 | FY2019 | FY2020 | 2020Q1 | 2020Q2 | 2020Q3 | 2020Q4 |
|----------------------------------------------------|--------|--------|--------|--------|--------|--------|
| Net Income                                         | 31.5   | 66.9   | 1.1    | 28.8   | 18.3   | 18.7   |
| Earnings Per Share (NTD)                           | 0.95   | 2.04   | 0.03   | 0.87   | 0.56   | 0.58   |
| EBITDA                                             | 44.1   | 122.3  | 8.9    | 51.3   | 31.0   | 31.1   |
| EBITDA (Manufacturing<br>Segments + Reinvestments) | 24.3   | 73.4   | 9.7    | 19.4   | 18.1   | 26.2   |



#### **2020 Financial Results**

#### Total Assets and Liabilities







## **Q4 2020 Financial Results**

#### Cash Flow





## **2020 Operating Results by Segment**

#### **Manufacturing Segments**

#### Commercial real estate, Reinvestments, Others









## **Appendix**



## **Segment Definitions**

- Stainless Steel Segment: Yenshui Plant, Taichung Plant, Yantai Walsin,
   Jiangying Walsin (Alloy), Baihe Walsin and Changshu Walsin
- Wire and Cable Segment: Hsinchuang Plant, Yangmei Plant, Dongguan
   Walsin, Shanghai Walsin and Jiangying Walsin (Steel & Wire)
- Reinvestment: Winbond, Walsin Technology Corporation, Walton
   Advanced Engineering, Hannstar Display Corporation, Hannstar Broad
   Corporation, Borrego, Lippo, WPT, Hangzhou Walsin Power Cable & Wire
   Co., Ltd. and Jinxin Investment
- Others: Derivatives valuation gains/losses and others