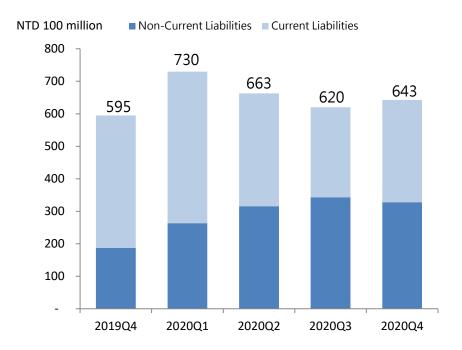

for the full year 2020 was NT\$ 6.69 billion, with EPS being NT\$ 2.04

| In NTD 100 Million                                 | FY2019 | FY2020 | 2020Q1 | 2020Q2 | 2020Q3 | 2020Q4 |
|----------------------------------------------------|--------|--------|--------|--------|--------|--------|
| Net Income                                         | 31.5   | 66.9   | 1.1    | 28.8   | 18.3   | 18.7   |
| Earnings Per Share (NTD)                           | 0.95   | 2.04   | 0.03   | 0.87   | 0.56   | 0.58   |
| EBITDA                                             | 44.1   | 122.3  | 8.9    | 51.3   | 31.0   | 31.1   |
| EBITDA (Manufacturing<br>Segments + Reinvestments) | 24.3   | 73.4   | 9.7    | 19.4   | 18.1   | 26.2   |



#### **2020 Financial Results**

#### Total Assets and Liabilities







## **Q4 2020 Financial Results**

#### Cash Flow





## **2020 Operating Results by Segment**

#### **Manufacturing Segments**

#### Commercial real estate, Reinvestments, Others









## **Appendix**



## **Segment Definitions**

- Stainless Steel Segment: Yenshui Plant, Taichung Plant, Yantai Walsin,
   Jiangying Walsin (Alloy), Baihe Walsin and Changshu Walsin
- Wire and Cable Segment: Hsinchuang Plant, Yangmei Plant, Dongguan
   Walsin, Shanghai Walsin and Jiangying Walsin (Steel & Wire)
- Reinvestment: Winbond, Walsin Technology Corporation, Walton
   Advanced Engineering, Hannstar Display Corporation, Hannstar Broad
   Corporation, Borrego, Lippo, WPT, Hangzhou Walsin Power Cable & Wire
   Co., Ltd. and Jinxin Investment
- Others: Derivatives valuation gains/losses and other