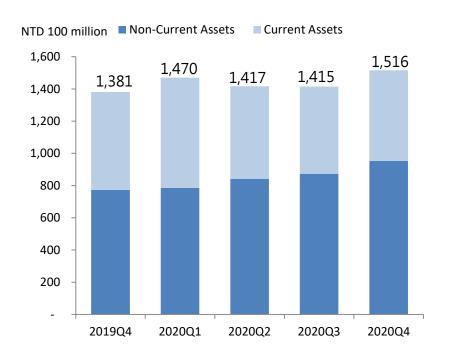

me for the full year 2020 was NT\$ 6.69 billion, with EPS being NT\$ 2.04

| In NTD 100 Million                                 | FY2019 | FY2020 | 2020Q1 | 2020Q2 | 2020Q3 | 2020Q4 |
|----------------------------------------------------|--------|--------|--------|--------|--------|--------|
| Net Income                                         | 31.5   | 66.9   | 1.1    | 28.8   | 18.3   | 18.7   |
| Earnings Per Share (NTD)                           | 0.95   | 2.04   | 0.03   | 0.87   | 0.56   | 0.58   |
| EBITDA                                             | 44.1   | 122.3  | 8.9    | 51.3   | 31.0   | 31.1   |
| EBITDA (Manufacturing<br>Segments + Reinvestments) | 24.3   | 73.4   | 9.7    | 19.4   | 18.1   | 26.2   |



#### **2020 Financial Results**

#### Total Assets and Liabilities







## **Q4 2020 Financial Results**

#### Cash Flow





## **2020 Operating Results by Segment**

#### **Manufacturing Segments**

#### Commercial real estate, Reinvestments, Others









## **Appendix**



## **Segment Definitions**

- Stainless Steel Segment: Yenshui Plant, Taichung Plant, Yantai Walsin,
   Jiangying Walsin (Alloy), Baihe Walsin and Changshu Walsin
- Wire and Cable Segment: Hsinchuang Plant, Yangmei Plant, Dongguan
   Walsin, Shanghai Walsin and Jiangying Walsin (Steel & Wire)
- Reinvestment: Winbond, Walsin Technology Corporation, Walton
   Advanced Engineering, Hannstar Display Corporation, Hannstar Broad
   Corporation, Borrego, Lippo, WPT, Hangzhou Walsin Power Cable & Wire
   Co., Ltd. and Jinxin Investment
- Others: Derivatives valuation gains/losses and oth