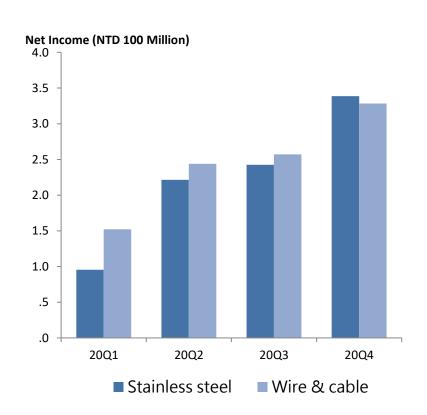

--------------------------------------------------|--------|--------|--------|--------|--------|--------|
| Net Income                                         | 31.5   | 66.9   | 1.1    | 28.8   | 18.3   | 18.7   |
| Earnings Per Share (NTD)                           | 0.95   | 2.04   | 0.03   | 0.87   | 0.56   | 0.58   |
| EBITDA                                             | 44.1   | 122.3  | 8.9    | 51.3   | 31.0   | 31.1   |
| EBITDA (Manufacturing<br>Segments + Reinvestments) | 24.3   | 73.4   | 9.7    | 19.4   | 18.1   | 26.2   |



#### **2020 Financial Results**

#### Total Assets and Liabilities







## **Q4 2020 Financial Results**

#### Cash Flow





## **2020 Operating Results by Segment**

#### **Manufacturing Segments**

#### Commercial real estate, Reinvestments, Others









## **Appendix**



## **Segment Definitions**

- Stainless Steel Segment: Yenshui Plant, Taichung Plant, Yantai Walsin,
   Jiangying Walsin (Alloy), Baihe Walsin and Changshu Walsin
- Wire and Cable Segment: Hsinchuang Plant, Yangmei Plant, Dongguan
   Walsin, Shanghai Walsin and Jiangying Walsin (Steel & Wire)
- Reinvestment: Winbond, Walsin Technology Corporation, Walton
   Advanced Engineering, Hannstar Display Corporation, Hannstar Broad
   Corporation, Borrego, Lippo, WPT, Hangzhou Walsin Power Cable & Wire
   Co., Ltd. and Jinxin Investment
- Others: Derivatives valuation gains/losses and others