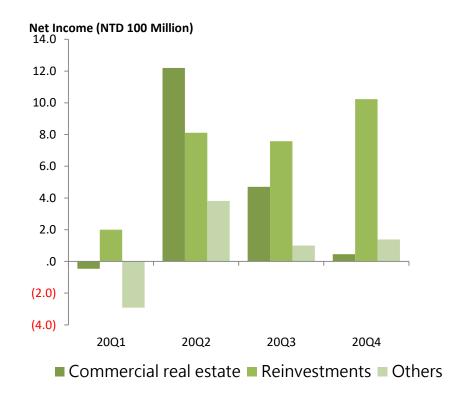

------------------------------------------------|--------|--------|--------|--------|--------|--------|
| Net Income                                         | 31.5   | 66.9   | 1.1    | 28.8   | 18.3   | 18.7   |
| Earnings Per Share (NTD)                           | 0.95   | 2.04   | 0.03   | 0.87   | 0.56   | 0.58   |
| EBITDA                                             | 44.1   | 122.3  | 8.9    | 51.3   | 31.0   | 31.1   |
| EBITDA (Manufacturing<br>Segments + Reinvestments) | 24.3   | 73.4   | 9.7    | 19.4   | 18.1   | 26.2   |



#### **2020 Financial Results**

#### Total Assets and Liabilities







## **Q4 2020 Financial Results**

#### Cash Flow





## **2020 Operating Results by Segment**

#### **Manufacturing Segments**

#### Commercial real estate, Reinvestments, Others









## **Appendix**



## **Segment Definitions**

- Stainless Steel Segment: Yenshui Plant, Taichung Plant, Yantai Walsin,
   Jiangying Walsin (Alloy), Baihe Walsin and Changshu Walsin
- Wire and Cable Segment: Hsinchuang Plant, Yangmei Plant, Dongguan
   Walsin, Shanghai Walsin and Jiangying Walsin (Steel & Wire)
- Reinvestment: Winbond, Walsin Technology Corporation, Walton
   Advanced Engineering, Hannstar Display Corporation, Hannstar Broad
   Corporation, Borrego, Lippo, WPT, Hangzhou Walsin Power Cable & Wire
   Co., Ltd. and Jinxin Investment
- Others: Derivatives valuation gains/losses and others