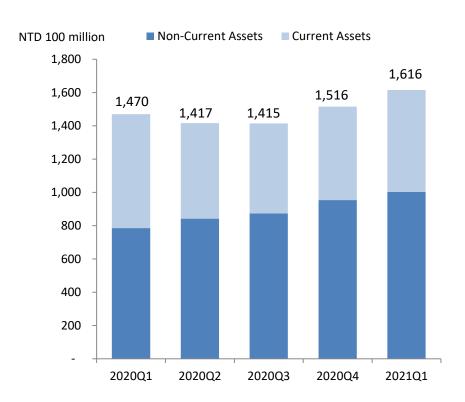

-- Segment Definitions



### **Q1 2021 Financial Results**

#### ■ Net Income for Q1 2021 was NT\$1.88 billion, with EPS being NT\$0.55

| In NTD 100 Million                               | 2020Q1 | 2020Q2 | 2020Q3 | 2020Q4 | 2021Q1 |
|--------------------------------------------------|--------|--------|--------|--------|--------|
| Net Income                                       | 1.1    | 28.8   | 18.3   | 18.7   | 18.8   |
| Earnings Per Share (NTD)                         | 0.03   | 0.87   | 0.56   | 0.58   | 0.55   |
| EBITDA                                           | 8.2    | 51.0   | 30.7   | 29.2   | 27.5   |
| EBITDA (Manufacturing Segments + LT Investments) | 9.7    | 19.4   | 18.1   | 26.2   | 20.4   |



#### **Q1 2021 Financial Results**

#### Total Assets and Liabilities







## **Q1 2021 Financial Results**







## Q1 2021 Operating Results by Segment

#### **Manufacturing Segments**

#### Commercial Real Estate, Long-Term Investments, Others







## **Appendix**



#### **Segment Definitions**

- Stainless Steel Segment: Yenshui Plant, Taichung Plant, Yantai Walsin,
   Jiangying Walsin (Alloy), Baihe Walsin and Changshu Walsin
- Wire and Cable Segment: Hsinchuang Plant, Yangmei Plant, Dongguan
   Walsin, Shanghai Walsin and Jiangying Walsin (Steel & Wire)
- Long-Term Equity Investments: Winbond, Walsin Technology Corporation, Walton Advanced Engineering, Hannstar Display Corporation, Hannstar Broad Corporation, Borrego, Lippo, WPT, Hangzhou Walsin Power Cable & Wire Co., Ltd. and Jinxin Investment
- Others: Derivatives valuation gains/losses and oth