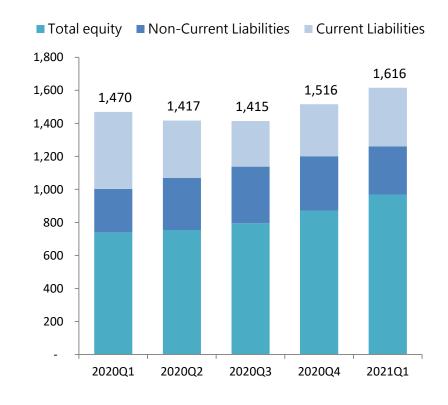

Segment Definitions



### **Q1 2021 Financial Results**

#### ■ Net Income for Q1 2021 was NT\$1.88 billion, with EPS being NT\$0.55

| In NTD 100 Million                               | 2020Q1 | 2020Q2 | 2020Q3 | 2020Q4 | 2021Q1 |
|--------------------------------------------------|--------|--------|--------|--------|--------|
| Net Income                                       | 1.1    | 28.8   | 18.3   | 18.7   | 18.8   |
| Earnings Per Share (NTD)                         | 0.03   | 0.87   | 0.56   | 0.58   | 0.55   |
| EBITDA                                           | 8.2    | 51.0   | 30.7   | 29.2   | 27.5   |
| EBITDA (Manufacturing Segments + LT Investments) | 9.7    | 19.4   | 18.1   | 26.2   | 20.4   |



#### **Q1 2021 Financial Results**

#### Total Assets and Liabilities







## **Q1 2021 Financial Results**







## Q1 2021 Operating Results by Segment

#### **Manufacturing Segments**

#### Commercial Real Estate, Long-Term Investments, Others







## **Appendix**



#### **Segment Definitions**

- Stainless Steel Segment: Yenshui Plant, Taichung Plant, Yantai Walsin,
   Jiangying Walsin (Alloy), Baihe Walsin and Changshu Walsin
- Wire and Cable Segment: Hsinchuang Plant, Yangmei Plant, Dongguan
   Walsin, Shanghai Walsin and Jiangying Walsin (Steel & Wire)
- Long-Term Equity Investments: Winbond, Walsin Technology Corporation, Walton Advanced Engineering, Hannstar Display Corporation, Hannstar Broad Corporation, Borrego, Lippo, WPT, Hangzhou Walsin Power Cable & Wire Co., Ltd. and Jinxin Investment
- Others: Derivatives valuation gains/losses and other