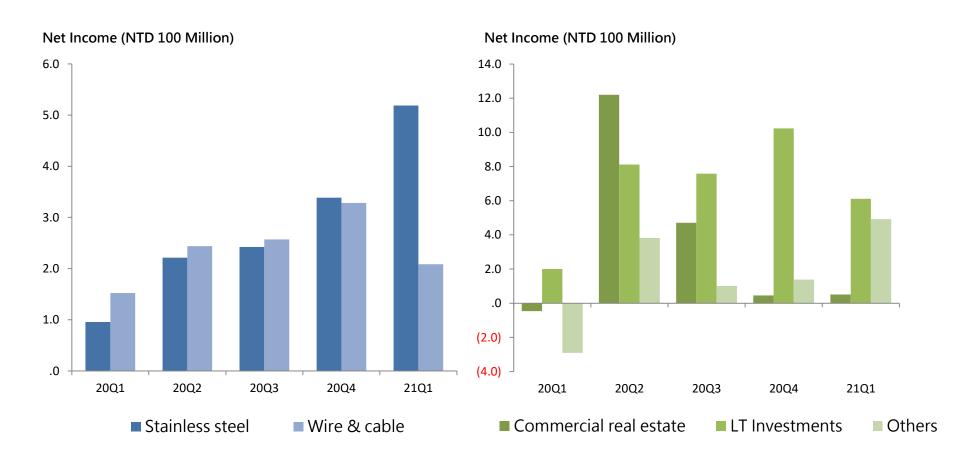

#### **Manufacturing Segments**

#### Commercial Real Estate, Long-Term Investments, Others