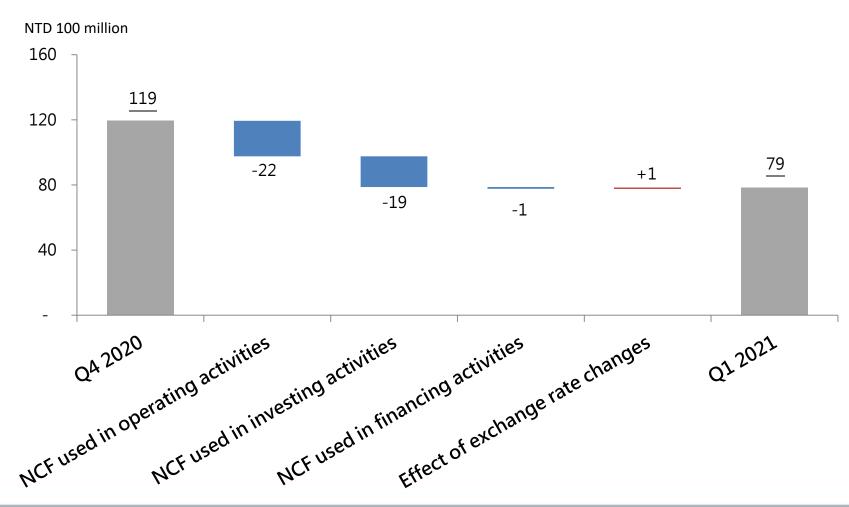

nancial Results**

#### ■ Net Income for Q1 2021 was NT\$1.88 billion, with EPS being NT\$0.55

| In NTD 100 Million                               | 2020Q1 | 2020Q2 | 2020Q3 | 2020Q4 | 2021Q1 |
|--------------------------------------------------|--------|--------|--------|--------|--------|
| Net Income                                       | 1.1    | 28.8   | 18.3   | 18.7   | 18.8   |
| Earnings Per Share (NTD)                         | 0.03   | 0.87   | 0.56   | 0.58   | 0.55   |
| EBITDA                                           | 8.2    | 51.0   | 30.7   | 29.2   | 27.5   |
| EBITDA (Manufacturing Segments + LT Investments) | 9.7    | 19.4   | 18.1   | 26.2   | 20.4   |



#### **Q1 2021 Financial Results**

#### Total Assets and Liabilities







## **Q1 2021 Financial Results**







## Q1 2021 Operating Results by Segment

#### **Manufacturing Segments**

#### Commercial Real Estate, Long-Term Investments, Others







## **Appendix**



#### **Segment Definitions**

- Stainless Steel Segment: Yenshui Plant, Taichung Plant, Yantai Walsin,
   Jiangying Walsin (Alloy), Baihe Walsin and Changshu Walsin
- Wire and Cable Segment: Hsinchuang Plant, Yangmei Plant, Dongguan
   Walsin, Shanghai Walsin and Jiangying Walsin (Steel & Wire)
- Long-Term Equity Investments: Winbond, Walsin Technology Corporation, Walton Advanced Engineering, Hannstar Display Corporation, Hannstar Broad Corporation, Borrego, Lippo, WPT, Hangzhou Walsin Power Cable & Wire Co., Ltd. and Jinxin Investment
- Others: Derivatives valuation gains/losses and others