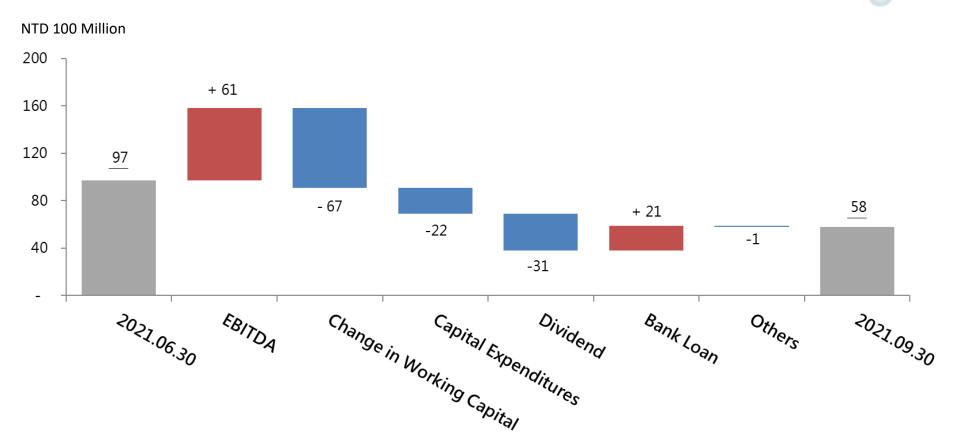

Net Income for the third quarters of 2021 was NT\$ 4.52 billion, with EPS being NT\$ 1.32

| In NTD 100 Million                              | 2020YT9 | 2021YT9 | 2020Q3 | 2021Q2 | 2021Q3 |
|-------------------------------------------------|---------|---------|--------|--------|--------|
| Net Income                                      | 48.2    | 99.9    | 18.3   | 35.9   | 45.2   |
| Earnings Per Share (NTD)                        | 1.46    | 2.92    | 0.56   | 1.05   | 1.32   |
| EBITDA                                          | 90.0    | 137.8   | 30.7   | 49.1   | 61.2   |
| EBITDA (Manufacturing Segments + Reinvestments) | 49.6    | 134.9   | 19.4   | 47.0   | 61.5   |



#### **Q3 2021 Financial Results**

#### Total Assets and Liabilities





### **Q3 2021 Financial Results**







## **Q3 2021 Operating Results by Segment**

#### **Manufacturing Segments**

#### Commercial Real Estate, Long-Term Investments, Others







## **Appendix**



#### **Segment Definitions**

- Stainless Steel Segment: Yenshui Plant, Taichung Plant, Yantai Walsin,
   Jiangying Walsin (Alloy), Baihe Walsin and Changshu Walsin
- Wire and Cable Segment: Hsinchuang Plant, Yangmei Plant, Dongguan
   Walsin, Shanghai Walsin and Jiangying Walsin (Steel & Wire)
- Resource Business: WNII(Nickel pig iron sale and production),
  Procurement and risk management, Material trading business
- Reinvestment: Winbond, Walsin Technology Corporation, Walton
   Advanced Engineering, Hannstar Display Corporation, Hannstar Broad
   Corporation, Borrego, Lippo, WPT, Hangzhou Walsin Power Cable & Wire
   Co.,