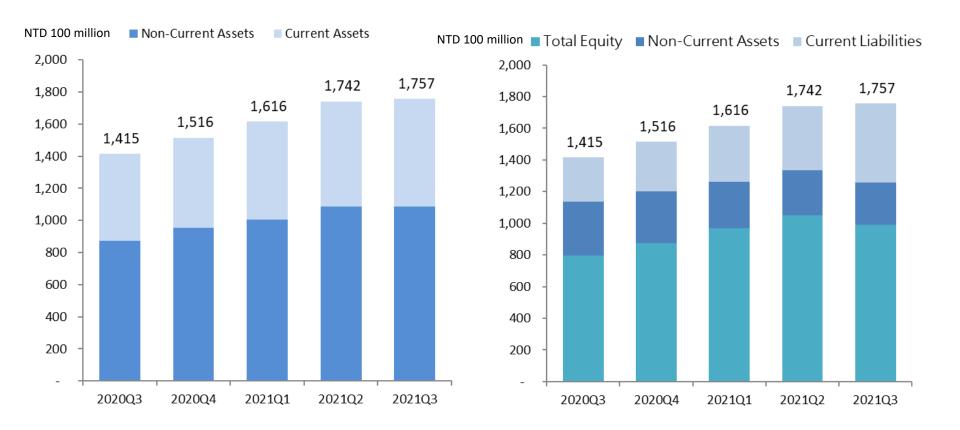

s



## **Q3 2021 Financial Results**

■ Net Income for the third quarters of 2021 was NT\$ 4.52 billion, with EPS being NT\$ 1.32

| In NTD 100 Million                              | 2020YT9 | 2021YT9 | 2020Q3 | 2021Q2 | 2021Q3 |
|-------------------------------------------------|---------|---------|--------|--------|--------|
| Net Income                                      | 48.2    | 99.9    | 18.3   | 35.9   | 45.2   |
| Earnings Per Share (NTD)                        | 1.46    | 2.92    | 0.56   | 1.05   | 1.32   |
| EBITDA                                          | 90.0    | 137.8   | 30.7   | 49.1   | 61.2   |
| EBITDA (Manufacturing Segments + Reinvestments) | 49.6    | 134.9   | 19.4   | 47.0   | 61.5   |



#### **Q3 2021 Financial Results**

#### Total Assets and Liabilities





### **Q3 2021 Financial Results**







## **Q3 2021 Operating Results by Segment**

#### **Manufacturing Segments**

#### Commercial Real Estate, Long-Term Investments, Others







## **Appendix**



#### **Segment Definitions**

- Stainless Steel Segment: Yenshui Plant, Taichung Plant, Yantai Walsin,
   Jiangying Walsin (Alloy), Baihe Walsin and Changshu Walsin
- Wire and Cable Segment: Hsinchuang Plant, Yangmei Plant, Dongguan
   Walsin, Shanghai Walsin and Jiangying Walsin (Steel & Wire)
- Resource Business: WNII(Nickel pig iron sale and production),
  Procurement and risk management, Material trading business
- Reinvestment: Winbond, Walsin Technology Corporation, Walton
   Advanced Engineering, Hannstar Display Corporation, Hannstar Broad
   Corporation, Borrego, Lippo, WPT, H