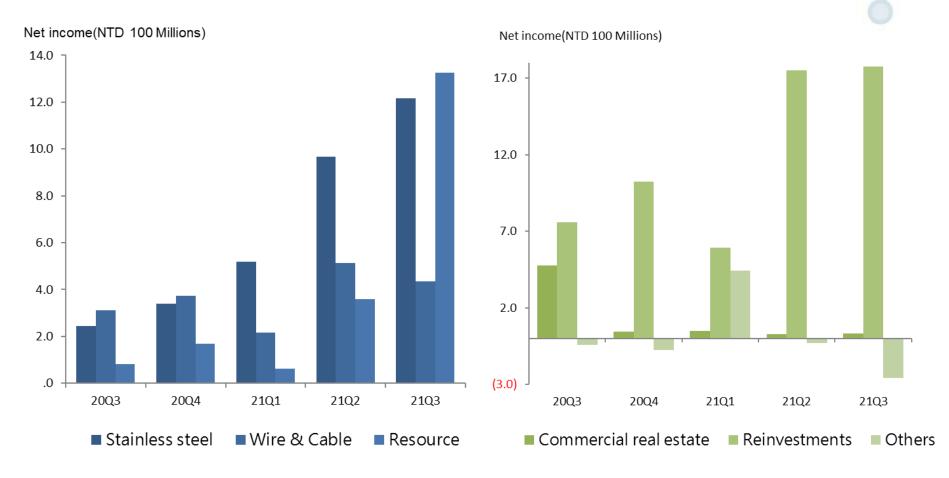

2020YT9 | 2021YT9 | 2020Q3 | 2021Q2 | 2021Q3 |
|-------------------------------------------------|---------|---------|--------|--------|--------|
| Net Income                                      | 48.2    | 99.9    | 18.3   | 35.9   | 45.2   |
| Earnings Per Share (NTD)                        | 1.46    | 2.92    | 0.56   | 1.05   | 1.32   |
| EBITDA                                          | 90.0    | 137.8   | 30.7   | 49.1   | 61.2   |
| EBITDA (Manufacturing Segments + Reinvestments) | 49.6    | 134.9   | 19.4   | 47.0   | 61.5   |



#### **Q3 2021 Financial Results**

#### Total Assets and Liabilities





### **Q3 2021 Financial Results**







## **Q3 2021 Operating Results by Segment**

#### **Manufacturing Segments**

#### Commercial Real Estate, Long-Term Investments, Others







## **Appendix**



#### **Segment Definitions**

- Stainless Steel Segment: Yenshui Plant, Taichung Plant, Yantai Walsin,
   Jiangying Walsin (Alloy), Baihe Walsin and Changshu Walsin
- Wire and Cable Segment: Hsinchuang Plant, Yangmei Plant, Dongguan
   Walsin, Shanghai Walsin and Jiangying Walsin (Steel & Wire)
- Resource Business: WNII(Nickel pig iron sale and production),
  Procurement and risk management, Material trading business
- Reinvestment: Winbond, Walsin Technology Corporation, Walton
   Advanced Engineering, Hannstar Display Corporation, Hannstar Broad
   Corporation, Borrego, Lippo, WPT, Hangzhou Walsin Power Cable & Wire
   Co., Ltd. and Jinxin Investment
- Others: Derivatives valuation gains/losses and others





IR@walsin.com http://www.walsin.com/