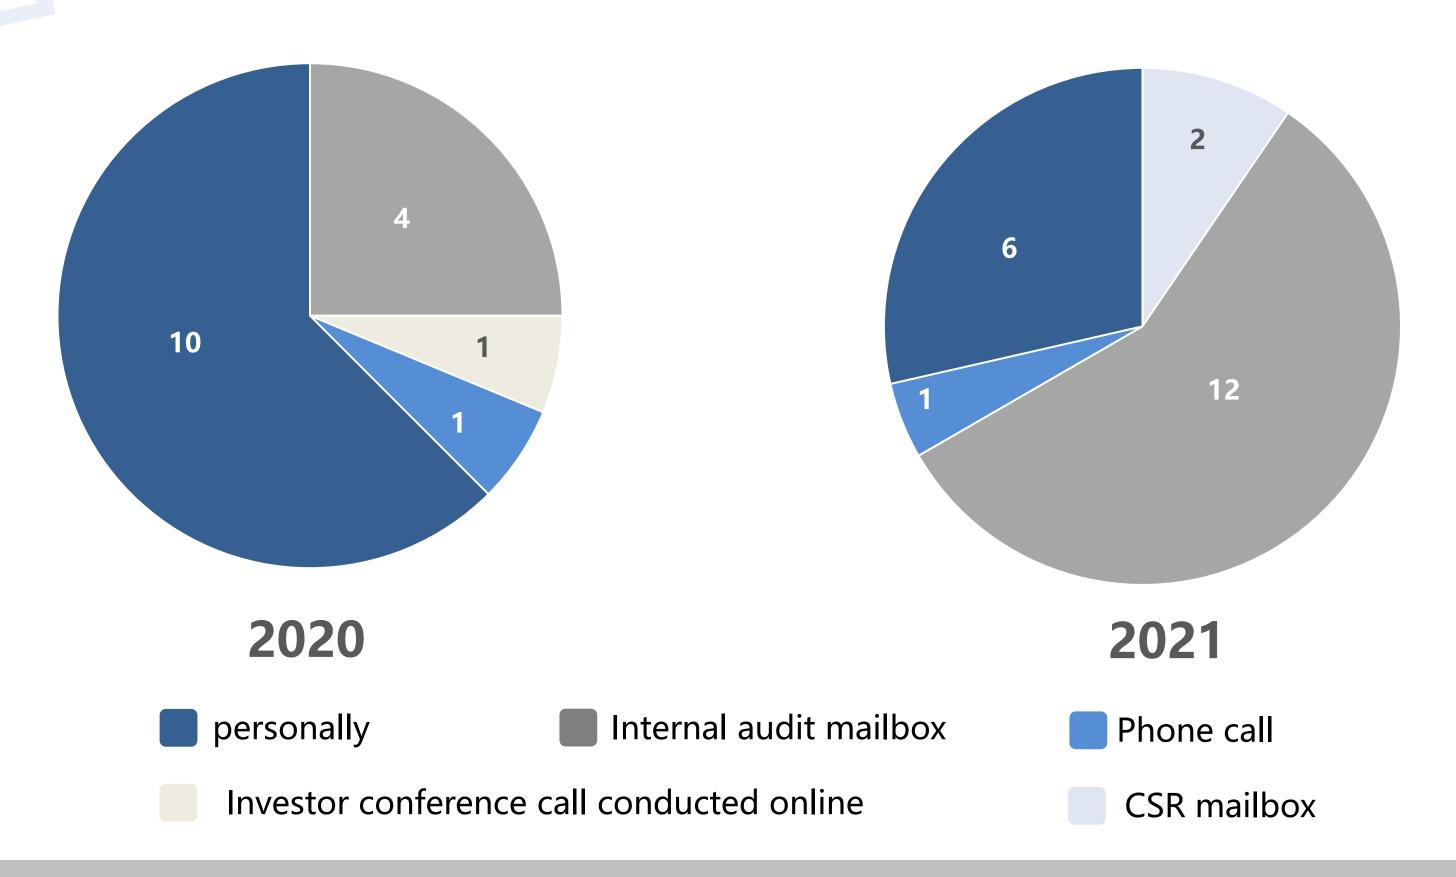

# Stakeholders suggestion 2020 VS 2021

#### Comparison of the total number of suggestions by each unit in the year

# **Key Issues**

| Key Issues                                 | Number of Issues | Sources                | Follow-up and Improvement                  |
|--------------------------------------------|------------------|------------------------|--------------------------------------------|
| Employee management and dispute resolution | 7                | Internal audit mailbox | (7) Case closed                            |
|                                            | 1                | CSR mailbox            | (1) Case closed                            |
| Work environment improvement               | 2                | Internal audit mailbox | (2) Case closed                            |
|                                            | 4                | personally             | (3) Case closed<br>(1) Continued follow-up |
| Labor relations and employee work rules    | 1                | Internal audit mailbox | (1) Case closed                            |
|                                            | 1                | CSR mailbox            | (1) Case closed                            |
|                                            | 1                | personally             | (1) Case closed                            |
| Fraudulence and breach of integrity        | 2                | Internal audit mailbox | (2) Case closed                            |
| Shareholders' Meeting issue                | 1                | personally             | (1) Case closed                            |
| Employees' Welfare Committee issue         | 1                | Phone call             | (1) Case closed                            |