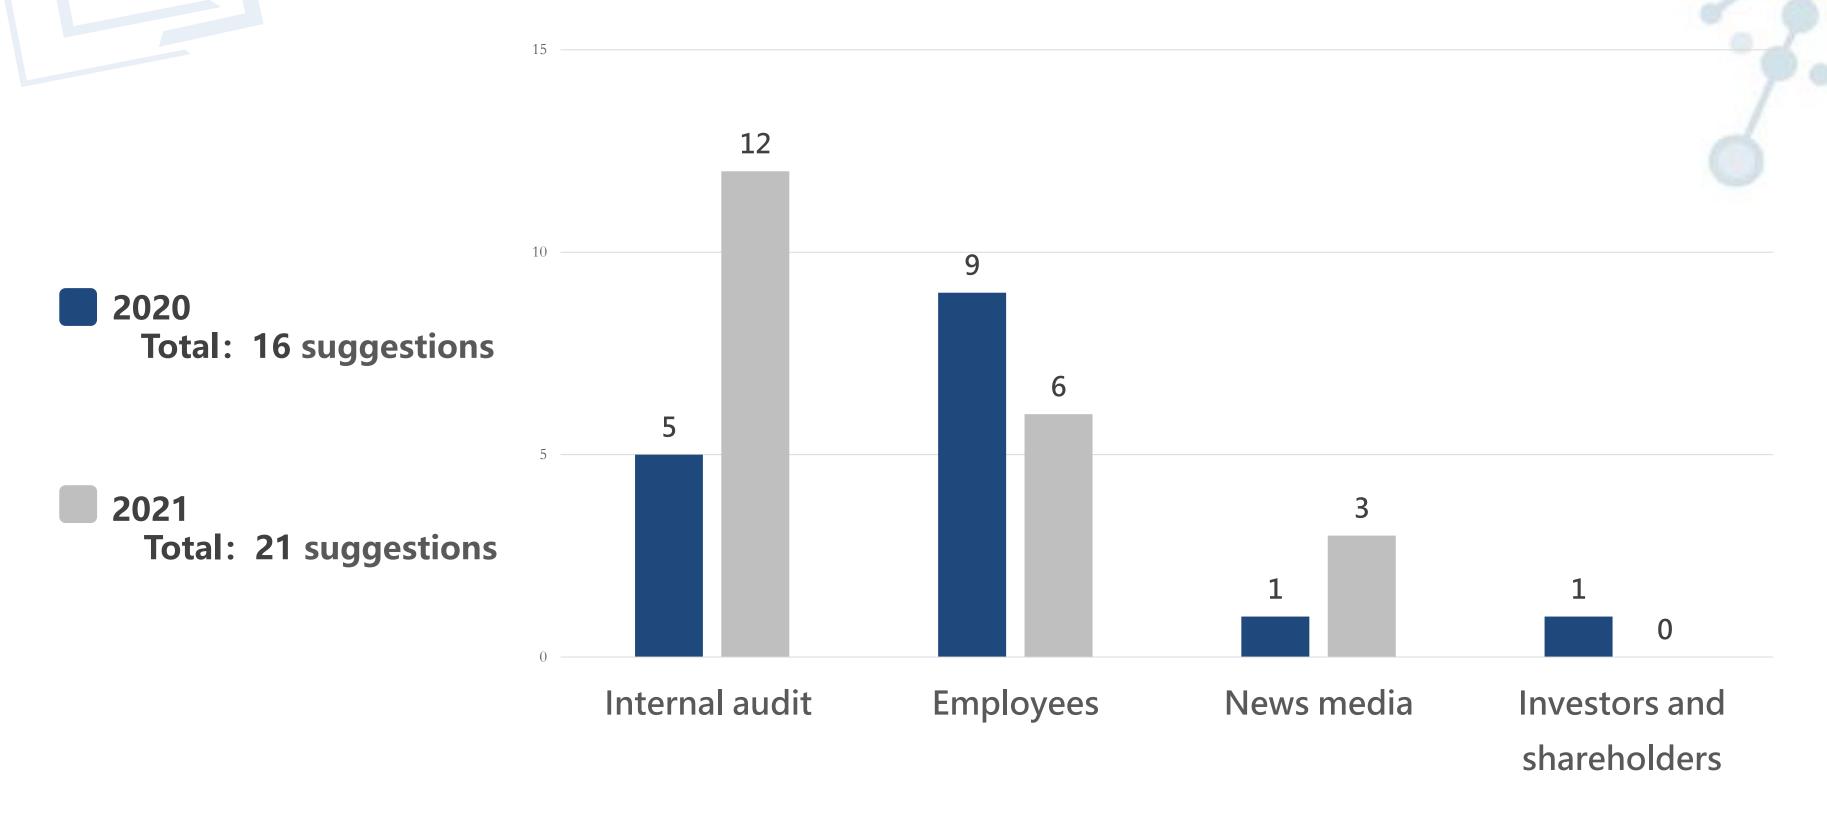

# Stakeholders suggestion 2020 VS 2021

#### Comparison of the total number of suggestions by each unit in the year